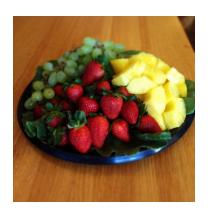

#### **FRUIT TRAYS**

Small (12" tray): \$39.95 serves 8-12 Large (18" tray): \$59.96 serves 12-20