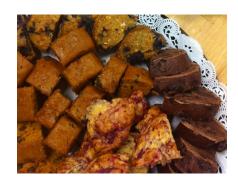

## TREATS & BREAKFAST TRAYS

BY THE PERSON: \$2.90 per person

BY THE TRAY SIZE:

Small (12" tray): \$28 About 9 quartered items Large (18" tray) \$47 About 15 quartered items

An assortment of freshly-baked muffins, scones, biscuits, fruit bars, brownies, cake breads and sweet breads, depending upon the occasion and your needs.