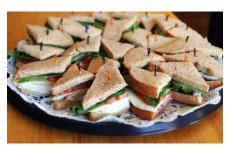

# **SANDWICH TRAYS**

## **CLASSIC TRAYS**

A combination of turkey/Swiss, and roast beef/provolone with lettuce and tomato.

Condiments and pickle spears on the side.

Small (three sandwiches, quartered) .\$28
Large (six sandwiches, quartered):
\$56

## **DELUXE TRAYS**

A combination of our Chicken Salad and/or Nearly Vegan Veggie sandwiches. Pickle spears on the side.

Small (three sandwiches, quartered) \$32
Large (six sandwiches, quartered): \$60

125 W. Argonne Drive, Kirkwood 314.821-1848 Greatharvestkirkwood.com M-F: 7a,m-6pm; Sat: 7am-4pm